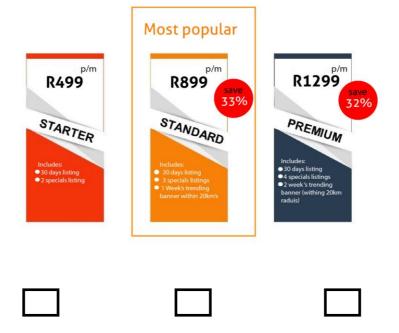

## **Pricing Guide: Starter to Premium**

Package: The establishment hereby chooses package deal (please use tick box)